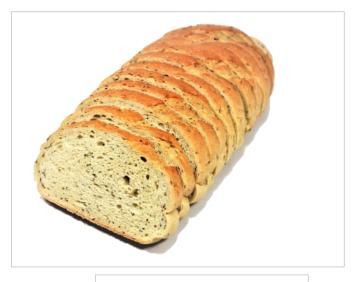

## C-226 (Light Rye Loaf Thick Cut)

UPC# 033474502268 Case Count 6 count 14"+/- (18 useable slices) **Unit Dimension** Unit Weight 36 oz. (1020g) Case Net Weight 13.5 lb Case Gross Weight 15.5 lb TiHi 6 x 8 20"x 14 1/2" x 9 3/8" Case Dimension Case Cube 1.57 Color N/A **✓ SLICED** Yes